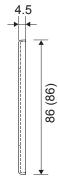

#### Dimensions

| Single frame<br>dimension:             | 86 mm × 86 mm × 4.5 mm<br>(Plastic: 88.4 mm × 88.4 mm × 4.5<br>mm) |
|----------------------------------------|--------------------------------------------------------------------|
| Double frame<br>dimensions:            | 146 mm × 86 mm × 4.5 mm<br>(Plastic: 160 mm × 88.4 mm × 4.5<br>mm) |
| Single chassis<br>dimensions:          | 86 mm × 86 mm × 5.9 mm                                             |
| Double chassis<br>dimensions:          | 146 mm × 86 mm × 5.9 mm                                            |
| Weight                                 |                                                                    |
| Single frame kit<br>– Net weight:      | 100 g                                                              |
| Single frame kit<br>– Shipping weight: | 130 g                                                              |
| Double frame kit<br>– Net weight:      | 144 g                                                              |
| Double frame kit<br>– Shipping weight: | 184 g                                                              |

## **Dimensions (mm)**

### Chassis

() = White plastic dimensions

[] = Double-gang dimensions

www.helvar.com Doc. D006388, issue 2, 2019-05-20

 Helvar | Data is subject to change without notice. Helvar 23x Frame Kit: Datasheet