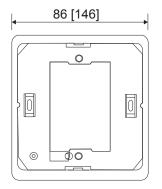

#### Dimensions

| Single frame<br>dimension:             | 86 mm × 86 mm × 4.5 mm<br>(Plastic: 88.4 mm × 88.4 mm × 4.5<br>mm) |
|----------------------------------------|--------------------------------------------------------------------|
| Double frame<br>dimensions:            | 146 mm × 86 mm × 4.5 mm<br>(Plastic: 160 mm × 88.4 mm × 4.5<br>mm) |
| Single chassis<br>dimensions:          | 86 mm × 86 mm × 5.9 mm                                             |
| Double chassis<br>dimensions:          | 146 mm × 86 mm × 5.9 mm                                            |
| Weight                                 |                                                                    |
| Single frame kit<br>– Net weight:      | 100 g                                                              |
| Single frame kit<br>– Shipping weight: | 130 g                                                              |
| Double frame kit<br>– Net weight:      | 144 g                                                              |
| Double frame kit<br>– Shipping weight: | 184 g                                                              |

## **Dimensions (mm)**

### Chassis

() = White plastic dimensions

[] = Double-gang dimensions

www.helvar.com Doc. D006388, issue 2, 2019-05-20

 Helvar | Data is subject to change without notice. Helvar 23x Frame Kit: Datasheet