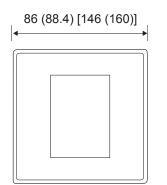

#### Dimensions

| Single frame<br>dimension:             | 86 mm × 86 mm × 4.5 mm<br>(Plastic: 88.4 mm × 88.4 mm × 4.5<br>mm) |
|----------------------------------------|--------------------------------------------------------------------|
| Double frame<br>dimensions:            | 146 mm × 86 mm × 4.5 mm<br>(Plastic: 160 mm × 88.4 mm × 4.5<br>mm) |
| Single chassis<br>dimensions:          | 86 mm × 86 mm × 5.9 mm                                             |
| Double chassis<br>dimensions:          | 146 mm × 86 mm × 5.9 mm                                            |
| Weight                                 |                                                                    |
| Single frame kit<br>– Net weight:      | 100 g                                                              |
| Single frame kit<br>– Shipping weight: | 130 g                                                              |
| Double frame kit<br>– Net weight:      | 144 g                                                              |
| Double frame kit<br>– Shipping weight: | 184 g                                                              |

## **Dimensions (mm)**

#### Frame

### Chassis

() = White plastic dimensions

[] = Double-gang dimensions

www.helvar.com Doc. D006388, issue 2, 2019-05-20

 Helvar | Data is subject to change without notice. Helvar 23x Frame Kit: Datasheet