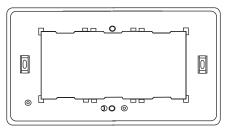

Single Frame

Single Chassis

Double Frame

Double Chassis

The Helvar 12x and 13xx control modules are sold separately.

**Technical Data** 

### Chassis

() = White plastic dimensions

[] = Double-gang dimensions

www.helvar.com Doc. D006388, issue 2, 2019-05-20

 Helvar | Data is subject to change without notice. Helvar 23x Frame Kit: Datasheet