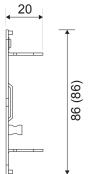

#### Dimensions

| Single frame<br>dimension:             | 86 mm × 86 mm × 4.5 mm<br>(Plastic: 88.4 mm × 88.4 mm × 4.5<br>mm) |
|----------------------------------------|--------------------------------------------------------------------|
| Double frame<br>dimensions:            | 146 mm × 86 mm × 4.5 mm<br>(Plastic: 160 mm × 88.4 mm × 4.5<br>mm) |
| Single chassis<br>dimensions:          | 86 mm × 86 mm × 5.9 mm                                             |
| Double chassis<br>dimensions:          | 146 mm × 86 mm × 5.9 mm                                            |
| Weight                                 |                                                                    |
| Single frame kit<br>– Net weight:      | 100 g                                                              |
| Single frame kit<br>– Shipping weight: | 130 g                                                              |
| Double frame kit<br>– Net weight:      | 144 g                                                              |
| Double frame kit<br>– Shipping weight: | 184 g                                                              |

## **Dimensions (mm)**

### Chassis

() = White plastic dimensions

[] = Double-gang dimensions

www.helvar.com Doc. D006388, issue 2, 2019-05-20

 Helvar | Data is subject to change without notice. Helvar 23x Frame Kit: Datasheet