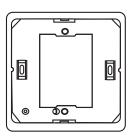

Single Frame

Single Chassis

Double Frame

Double Chassis

The Helvar 12x and 13xx control modules are sold separately.

**Technical Data** 

### Chassis

() = White plastic dimensions

[] = Double-gang dimensions

www.helvar.com Doc. D006388, issue 2, 2019-05-20

 Helvar | Data is subject to change without notice. Helvar 23x Frame Kit: Datasheet